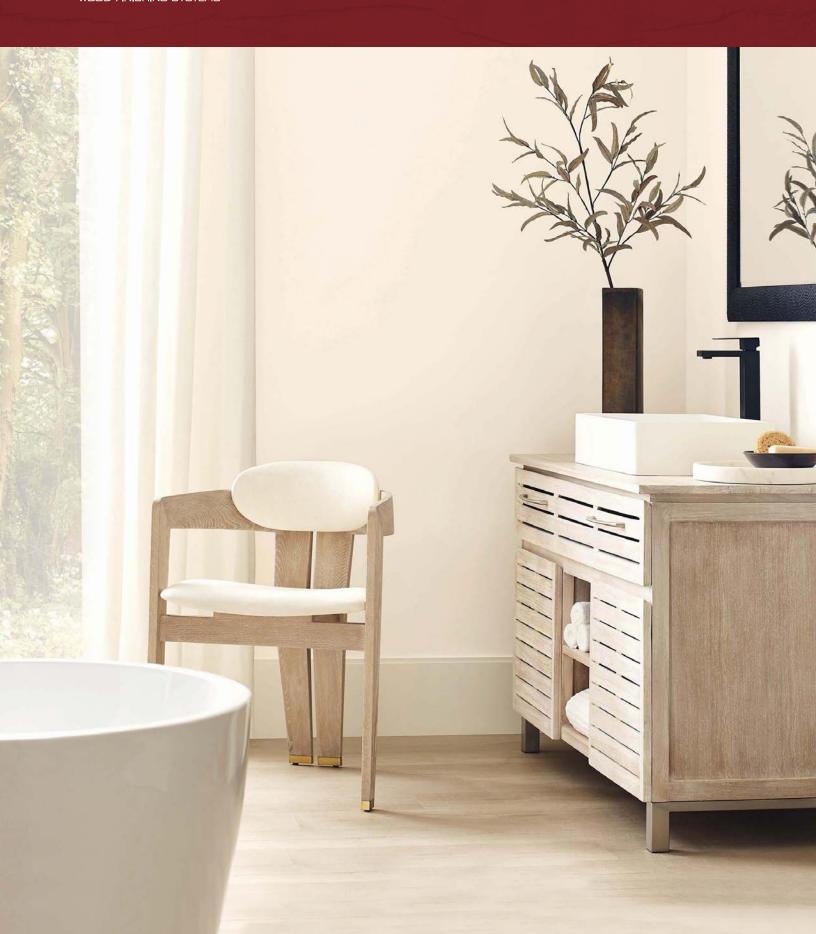

# Homecoming

Coming home is humanity's secret to finding wholeness – the notion that "home" is both a feeling and a place. It's nostalgia, warmth, conversation and growing up. Home is taking your first steps, learning to ride a bike and drive a car. Home is people being in community with one another, keeping us in step with the craziness of the world around us. See home come to life in our 2024 Industrial Wood Color Forecast, bringing you the leading colors in today's trends for Industrial Wood finishings.

As we dive into Homecoming, this year's theme for our 2024 Industrial Wood Color Forecast, we're reminded that no matter what is happening in our lives, home will always be there to ground us.

Natural wood and organic materials still lead in interior design trends today. Homeowners are in search of new and exciting ways to incorporate wood into their homes, seeking a sense of tranquility, peace and serenity. We see wood tones mimicking the colors of nature, easily paired with bright accent colors to create new, heightened experiences in residential spaces. The earthy, warm tones of wood remind us of home, inspiring the theme of this year's Color Forecast, titled Homecoming.

One of the biggest advantages of this trend is that wood finishes are both practical and stylish. Finishes today are much more forgiving to the wear and tear of everyday living, making natural wood a better material choice due to its longevity. Wood floors, window frames and trims made from natural wood offer unbeatable durability, ensuring your design elements will last for years to come. The organic textures and richer tones of natural wood add a sense of spaciousness and depth to any space, especially in a home.