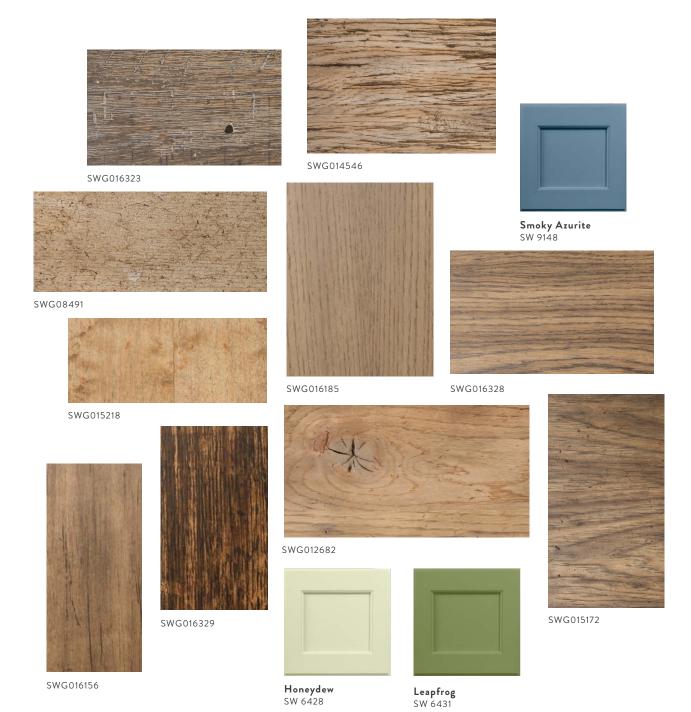

#### TAKING THE ROAD LESS TRAVELED

Somewhere along the journey of homesickness, we reach a turning point from the past and become aware of the present and future ahead of us. The third theme of this collection, Essence, takes an organic approach on the road less traveled with earthy tones and neutral finishes on oak, hickory, poplar, elm and bird's eye maple. Driven by the comfort we seek from the past, this collection complements blue and green hues, giving a renewable feeling to the home.

#### Influences

- Earth
- Coastal
- Moss
- Mist

SWG012682

#### Essence

Smoky Azurite SW 9148