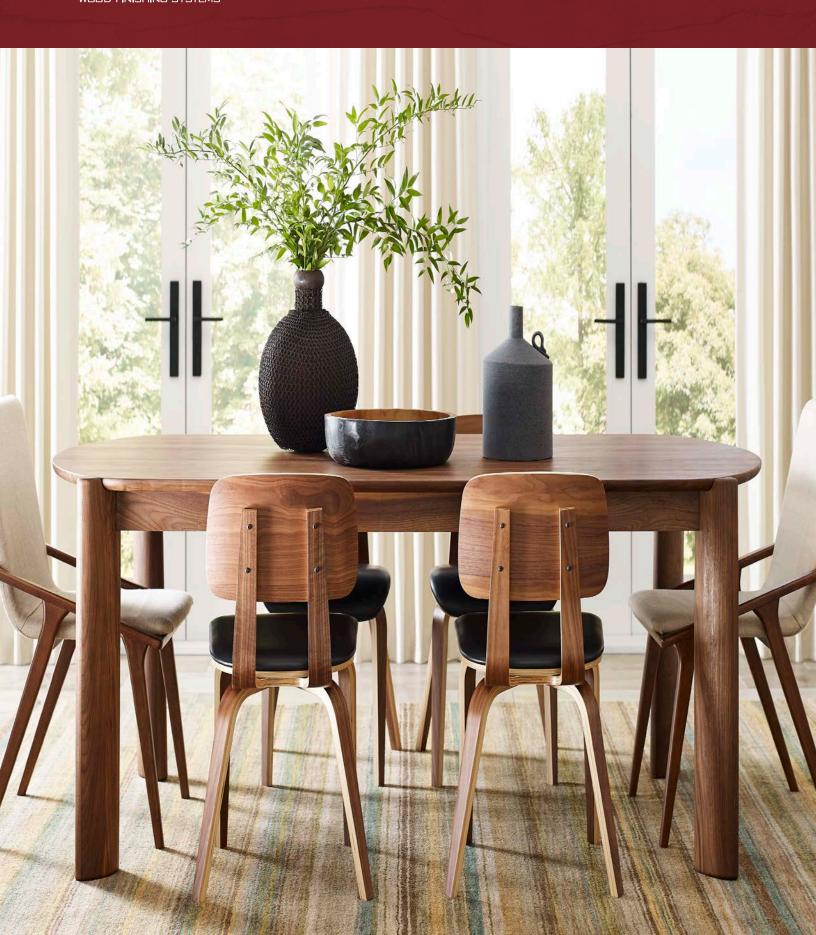

# Homecoming

Coming home is humanity's secret to finding wholeness – the notion that "home" is both a feeling and a place. It's nostalgia, warmth, conversation and growing up. Home is taking your first steps, learning to ride a bike and drive a car. Home is people being in community with one another, keeping us in step with the craziness of the world around us. See home come to life in our 2024 Industrial Wood Color Forecast, bringing you the leading colors in today's trends for Industrial Wood finishings.

As we dive into Homecoming, this year's theme for our 2024 Industrial Wood Color Forecast, we're reminded that no matter what is happening in our lives, home will always be there to ground us.

Natural wood and organic materials still lead in interior design trends today. Homeowners are in search of new and exciting ways to incorporate wood into their homes, seeking a sense of tranquility, peace and serenity. We see wood tones mimicking the colors of nature, easily paired with bright accent colors to create new, heightened experiences in residential spaces. The earthy, warm tones of wood remind us of home, inspiring the theme of this year's Color Forecast, titled Homecoming.

One of the biggest advantages of this trend is that wood finishes are both practical and stylish. Finishes today are much more forgiving to the wear and tear of everyday living, making natural wood a better material choice due to its longevity. Wood floors, window frames and trims made from natural wood offer unbeatable durability, ensuring your design elements will last for years to come. The organic textures and richer tones of natural wood add a sense of spaciousness and depth to any space, especially in a home.