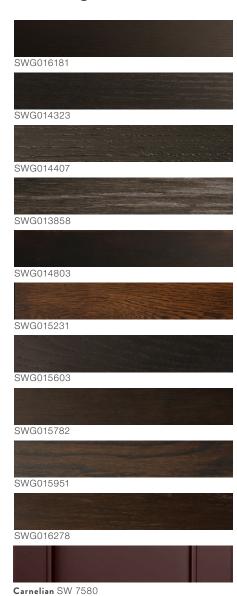

# Heritage Brown

We're proud to announce M.L. Campbell Stain of the Year, Heritage Brown!

Carefully curated by color and design experts to complement this year's collection theme, Homecoming, this warm, rustic brown can be used in all areas of the home. Heritage Brown tells a story of depth and family history. Layered with neutrals or pops of color, this stain gives the perfect balance of earthy, homely tones.