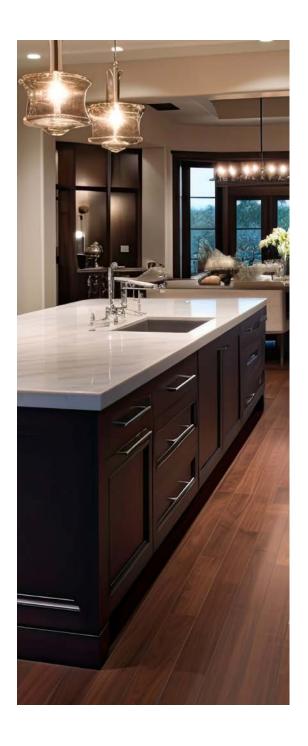

## Essence

#### TAKING THE ROAD LESS TRAVELED

Somewhere along the journey of homesickness, we reach a turning point from the past and become aware of the present and future ahead of us. The third theme of this collection, Essence, takes an organic approach on the road less traveled with earthy tones and neutral finishes on oak, hickory, poplar, elm and bird's eye maple. Driven by the comfort we seek from the past, this collection complements blue and green hues, giving a renewable feeling to the home.

#### Influences

- Earth
- Coastal
- Moss
- Mist

SWG012682