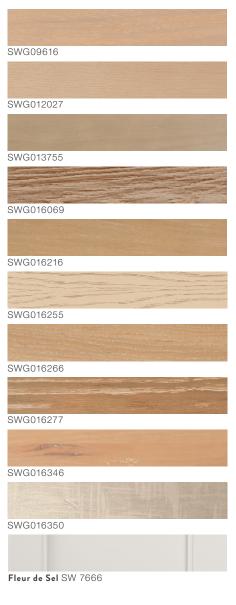

#### TAKING THE ROAD LESS TRAVELED

Somewhere along the journey of homesickness, we reach a turning point from the past and become aware of the present and future ahead of us. The third theme of this collection, Essence, takes an organic approach on the road less traveled with earthy tones and neutral finishes on oak, hickory, poplar, elm and bird's eye maple. Driven by the comfort we seek from the past, this collection complements blue and green hues, giving a renewable feeling to the home.

#### Influences

- Earth
- Coastal
- Moss
- Mist

SWG012682