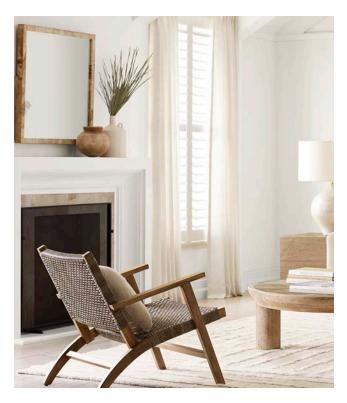

#### TAKE A SIGH OF RELIEF

With Renew, we're taking a fresh start and going back to basics with grounding whites, soft tints and creams. These colors tell a story of sensibility and complexity in layered hues. Layering whites has become a new method for creating opulent interiors. These complimentary finishes can be found on birch, ash, bleached cherry and walnut.

#### Influences

- Rest
- Depth
- Mindfulness
- Light

SWG016277

SWG012027