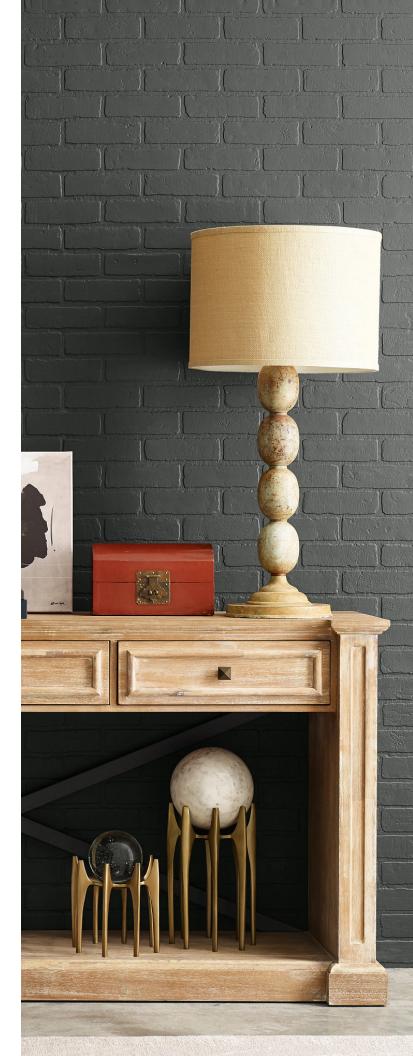

# Nostalgia

#### REFINED ELEGANCE

Take a deep breath, close your eyes and think about your most comforting memory of home. The feeling this evokes draws us into a deep nostalgia, as does this collection theme of dark, warm stains and hues. Foster comfort and familiarity with antique greens and the stark contrast of black and white combinations.

#### Influences

- Security
- Drama
- Earth
- Mystery

SWG015231