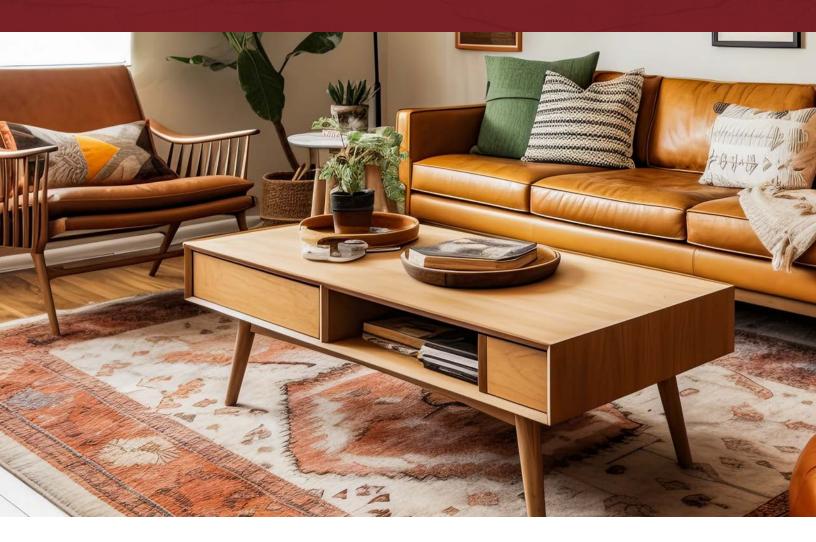

As we dive into Homecoming, this year's theme for our 2024 Industrial Wood Color Forecast, we're reminded that no matter what is happening in our lives, home will always be there to ground us.

Natural wood and organic materials still lead in interior design trends today. Homeowners are in search of new and exciting ways to incorporate wood into their homes, seeking a sense of tranquility, peace and serenity. We see wood tones mimicking the colors of nature, easily paired with bright accent colors to create new, heightened experiences in residential spaces. The earthy, warm tones of wood remind us of home, inspiring the theme of this year's Color Forecast, titled Homecoming.

One of the biggest advantages of this trend is that wood finishes are both practical and stylish. Finishes today are much more forgiving to the wear and tear of everyday living, making natural wood a better material choice due to its longevity. Wood floors, window frames and trims made from natural wood offer unbeatable durability, ensuring your design elements will last for years to come. The organic textures and richer tones of natural wood add a sense of spaciousness and depth to any space, especially in a home.