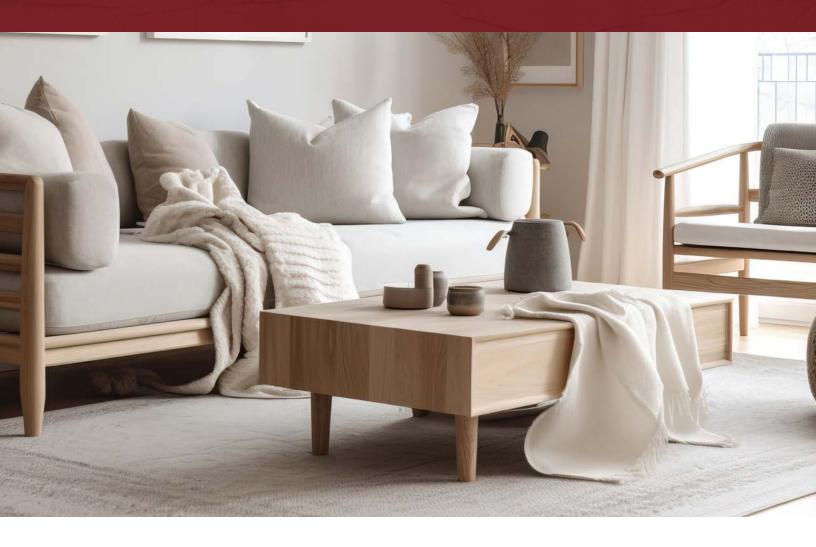

## Renew

#### TAKE A SIGH OF RELIEF

With Renew, we're taking a fresh start and going back to basics with grounding whites, soft tints and creams. These colors tell a story of sensibility and complexity in layered hues. Layering whites has become a new method for creating opulent interiors. These complimentary finishes can be found on birch, ash, bleached cherry and walnut.

#### Influences

- Rest
- Depth
- Mindfulness
- Light

SWG016277

SWG012027