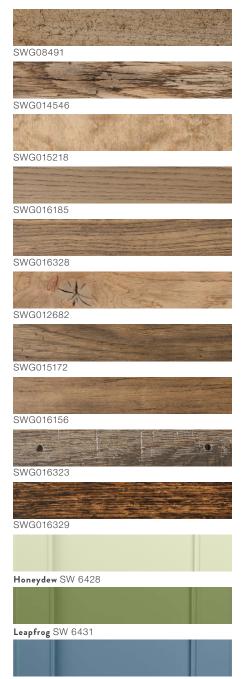

# Nostalgia

#### REFINED ELEGANCE

Take a deep breath, close your eyes and think about your most comforting memory of home. The feeling this evokes draws us into a deep nostalgia, as does this collection theme of dark, warm stains and hues. Foster comfort and familiarity with antique greens and the stark contrast of black and white combinations.

#### Influences

- Security
- Drama
- Earth
- Mystery

SWG015231