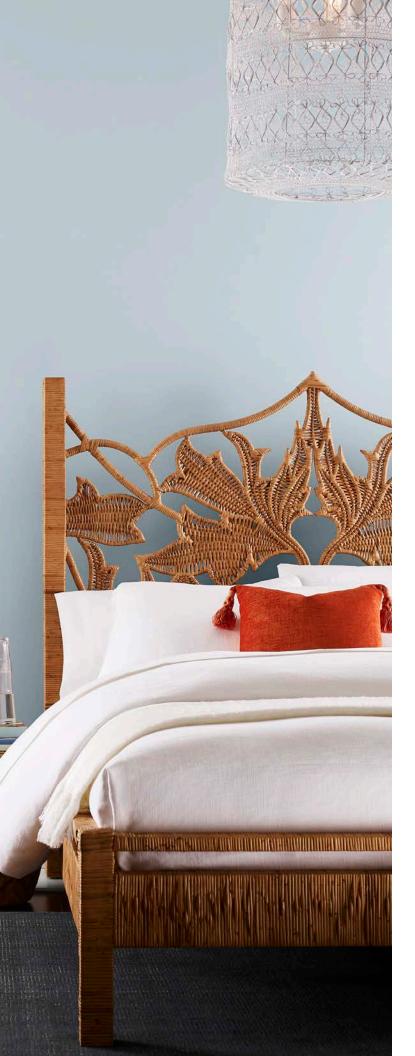

## Renew

#### TAKE A SIGH OF RELIEF

With Renew, we're taking a fresh start and going back to basics with grounding whites, soft tints and creams. These colors tell a story of sensibility and complexity in layered hues. Layering whites has become a new method for creating opulent interiors. These complimentary finishes can be found on birch, ash, bleached cherry and walnut.

#### Influences

- Rest
- Depth
- Mindfulness
- Light

SWG016277

SWG012027