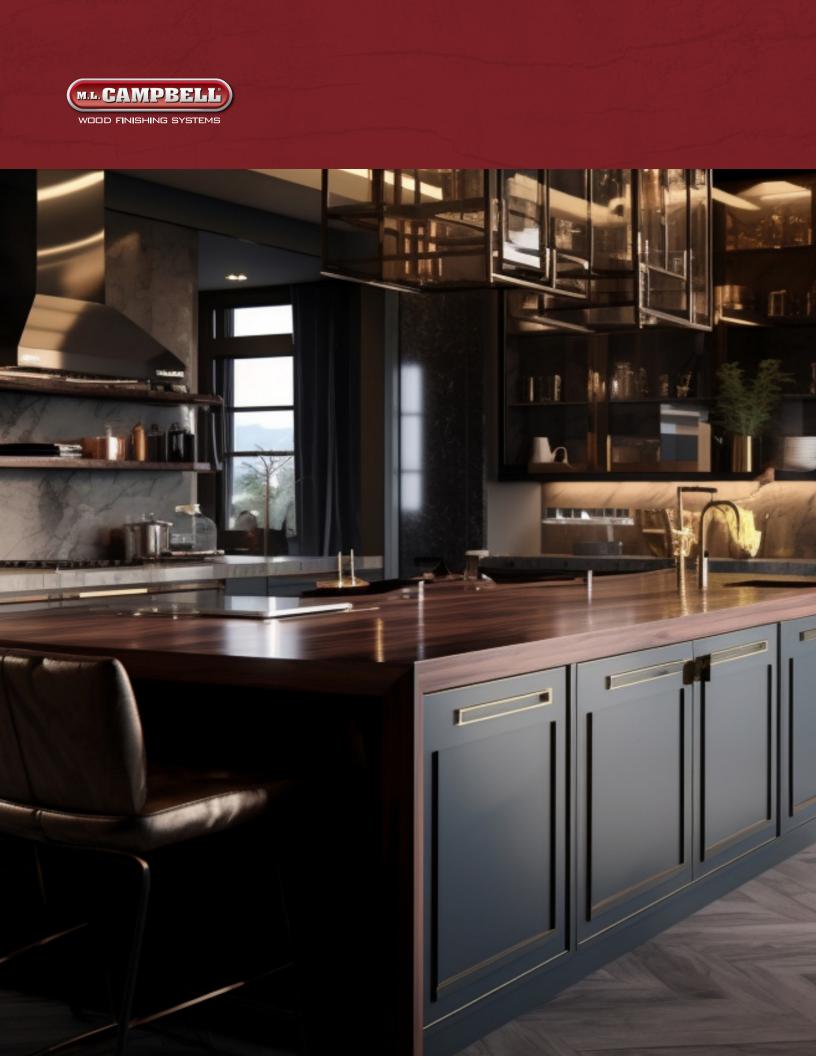

# Homecoming

Coming home is humanity's secret to finding wholeness – the notion that "home" is both a feeling and a place. It's nostalgia, warmth, conversation and growing up. Home is taking your first steps, learning to ride a bike and drive a car. Home is people being in community with one another, keeping us in step with the craziness of the world around us. See home come to life in our 2024 Industrial Wood Color Forecast, bringing you the leading colors in today's trends for Industrial Wood finishings.

As we dive into Homecoming, this year's theme for our 2024 Industrial Wood Color Forecast, we're reminded that no matter what is happening in our lives, home will always be there to ground us.

Natural wood and organic materials still lead in interior design trends today. Homeowners are in search of new and exciting ways to incorporate wood into their homes, seeking a sense of tranquility, peace and serenity. We see wood tones mimicking the colors of nature, easily paired with bright accent colors to create new, heightened experiences in residential spaces. The earthy, warm tones of wood remind us of home, inspiring the theme of this year's Color Forecast, titled Homecoming.