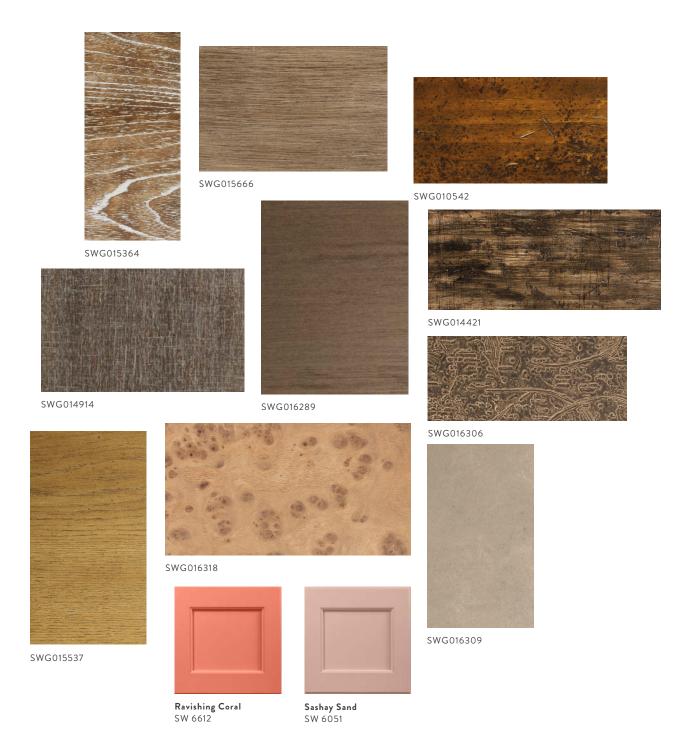

Here, this collection comes to life in 47 beautiful stains and colors along with our exclusive Stain of the Year, Heritage Brown.

Life can be crazy, unpredictable, and unforgiving. Our sense of home reminds us of the ways in which color plays a role in our lives. These colors and stains have been carefully curated across this collection to bring you a sense of warmth and influence new styles that will spark your creativity. This year's forecast incorporates four themes – Renew, Nostalgia, Essence and Flourish. Each tells a comforting story of how coming home inspires us to cultivate our families and invoke calmness and happiness in our daily lives.

## Renew

#### TAKE A SIGH OF RELIEF

With Renew, we're taking a fresh start and going back to basics with grounding whites, soft tints and creams. These colors tell a story of sensibility and complexity in layered hues. Layering whites has become a new method for creating opulent interiors. These complimentary finishes can be found on birch, ash, bleached cherry and walnut.

#### Influences

- Rest
- Depth
- Mindfulness
- Light

SWG016277

SWG012027

# Nostalgia

#### REFINED ELEGANCE

Take a deep breath, close your eyes and think about your most comforting memory of home. The feeling this evokes draws us into a deep nostalgia, as does this collection theme of dark, warm stains and hues. Foster comfort and familiarity with antique greens and the stark contrast of black and white combinations.

#### Influences

- Security
- Drama
- Earth
- Mystery

SWG015231

## Essence

#### TAKING THE ROAD LESS TRAVELED

Somewhere along the journey of homesickness, we reach a turning point from the past and become aware of the present and future ahead of us. The third theme of this collection, Essence, takes an organic approach on the road less traveled with earthy tones and neutral finishes on oak, hickory, poplar, elm and bird's eye maple. Driven by the comfort we seek from the past, this collection complements blue and green hues, giving a renewable feeling to the home.

#### Influences

- Earth
- Coastal
- Moss
- Mist

SWG012682

## Flourish

A PLACE TO FLOURISH, BREATHE FRESH AIR, AND EXPERIENCE THE COMBINATION OF HOME AND NATURE.

Tap into home's life-giving energy with Flourish, the fourth theme from this year's collection. These colors complement shades of red and purple while sparking a familiarity with our true selves. Flourish inspires us to gather pieces of life that were once lost and piece them back together with acclimation to texture, creativity and artistry.

#### Influences

- Imagination
- Energy
- Nourishment
- Functionality

SWG015537

SWG015666

STAIN OF THE YEAR 2024