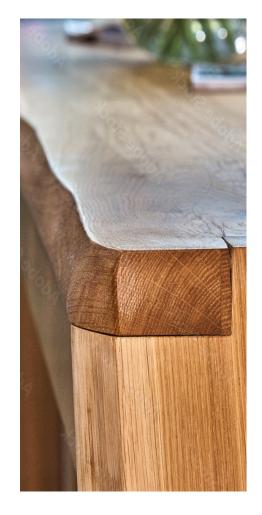

As we dive into Homecoming, this year's theme for our 2024 Industrial Wood Color Forecast, we're reminded that no matter what is happening in our lives, home will always be there to ground us.

Natural wood and organic materials still lead in interior design trends today. Homeowners are in search of new and exciting ways to incorporate wood into their homes, seeking a sense of tranquility, peace and serenity. We see wood tones mimicking the colors of nature, easily paired with bright accent colors to create new, heightened experiences in residential spaces. The earthy, warm tones of wood remind us of home, inspiring the theme of this year's Color Forecast, titled Homecoming.

One of the biggest advantages of this trend is that wood finishes are both practical and stylish. Finishes today are much more forgiving to the wear and tear of everyday living, making natural wood a better material choice due to its longevity. Wood floors, window frames and trims made from natural wood offer unbeatable durability, ensuring your design elements will last for years to come. The organic textures and richer tones of natural wood add a sense of spaciousness and depth to any space, especially in a home.