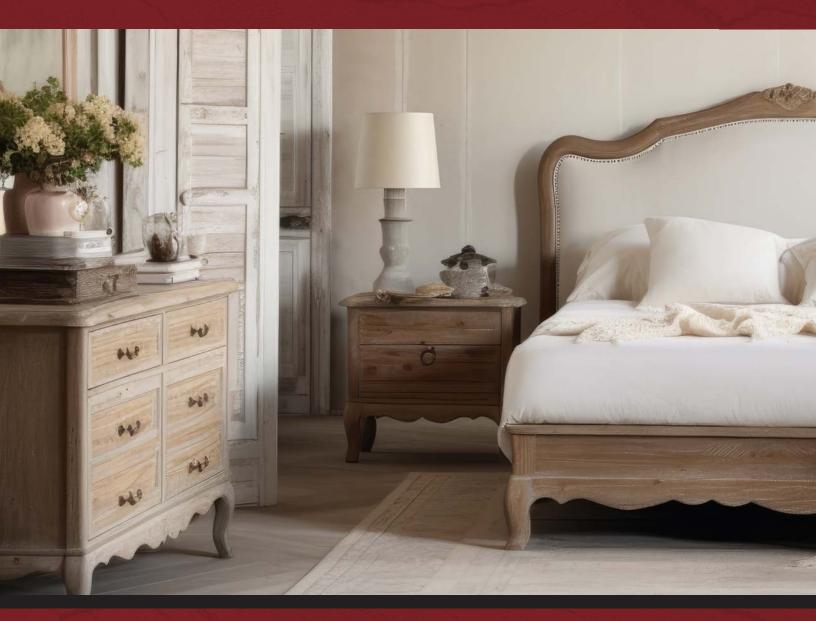

As we dive into Homecoming, this year's theme for our 2024 Industrial Wood Color Forecast, we're reminded that no matter what is happening in our lives, home will always be there to ground us.

Natural wood and organic materials still lead in interior design trends today. Homeowners are in search of new and exciting ways to incorporate wood into their homes, seeking a sense of tranquility, peace and serenity. We see wood tones mimicking the colors of nature, easily paired with bright accent colors to create new, heightened experiences in residential spaces. The earthy, warm tones of wood remind us of home, inspiring the theme of this year's Color Forecast, titled Homecoming.

One of the biggest advantages of this trend is that wood finishes are both practical and stylish. Finishes today are much more forgiving to the wear and tear of everyday living, making natural wood a better material choice due to its longevity. Wood floors, window frames and trims made from natural wood offer unbeatable durability, ensuring your design elements will last for years to come. The organic textures and richer tones of natural wood add a sense of spaciousness and depth to any space, especially in a home.

To complement the natural wood, textures play a crucial role in bringing these elements together. Inspired by our theme Homecoming, we hope these finishes invoke a sense of nostalgia and

happiness while balancing the fabrication of your space. Balance is important in any space, and achieving that balanced aesthetic takes a keen eye and a mix of wood and natural elements. Look for other natural elements such as stone and metal to create a harmonious and well-balanced living environment.