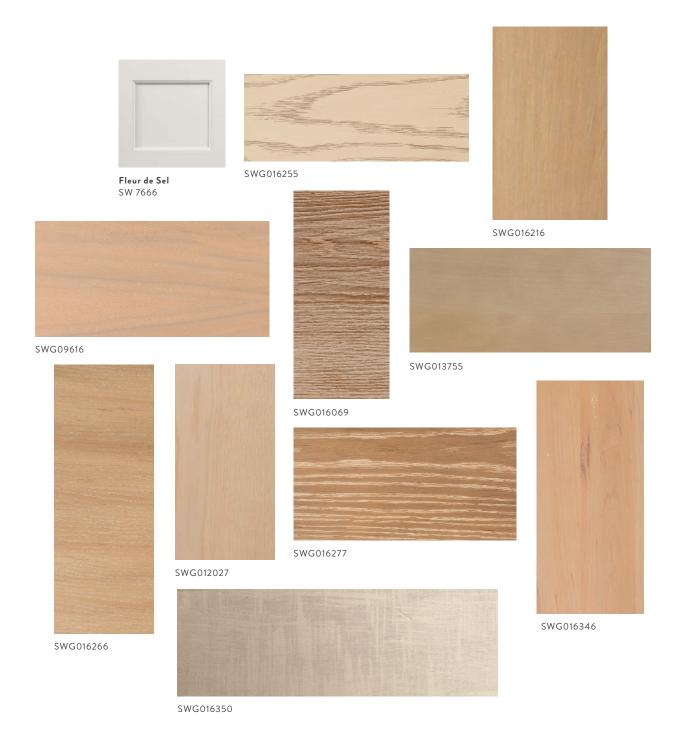

Here, this collection comes to life in 47 beautiful stains and colors along with our exclusive Stain of the Year, Heritage Brown.

Life can be crazy, unpredictable, and unforgiving. Our sense of home reminds us of the ways in which color plays a role in our lives. These colors and stains have been carefully curated across this collection to bring you a sense of warmth and influence new styles that will spark your creativity. This year's forecast incorporates four themes – Renew, Nostalgia, Essence and Flourish. Each tells a comforting story of how coming home inspires us to cultivate our families and invoke calmness and happiness in our daily lives.

# Heritage Brown

We're proud to announce M.L. Campbell Stain of the Year, Heritage Brown!

Carefully curated by color and design experts to complement this year's collection theme, Homecoming, this warm, rustic brown can be used in all areas of the home. Heritage Brown tells a story of depth and family history. Layered with neutrals or pops of color, this stain gives the perfect balance of earthy, homely tones.