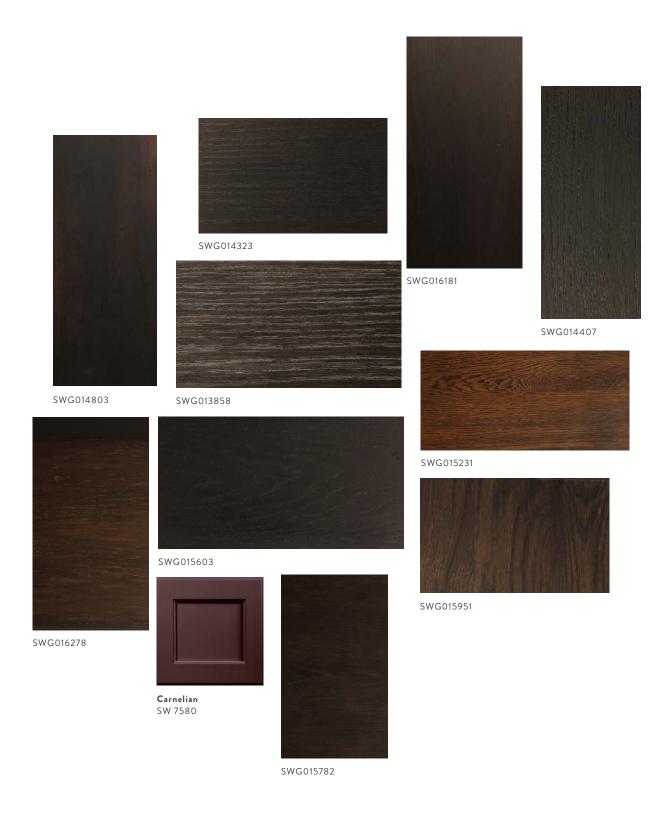

#### REFINED ELEGANCE

Take a deep breath, close your eyes and think about your most comforting memory of home. The feeling this evokes draws us into a deep nostalgia, as does this collection theme of dark, warm stains and hues. Foster comfort and familiarity with antique greens and the stark contrast of black and white combinations.

#### Influences

- Security
- Drama
- Earth
- Mystery

SWG015231