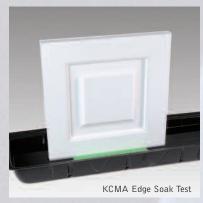

## Clawlock® Primer/Undercoater (Post-cat) w370-9 (White & 55%); W370-11 (Black & 49%)

- Two-component post-cat amino-alkyd primer
- No HAPs solvent formulation
- Meets global E1 standards for formaldehyde release
- Fast filling on MDF board
- Super moisture resistance
- · Available in white, black and other tintable colors

Super Moisture Resistant

Super Easy Sanding